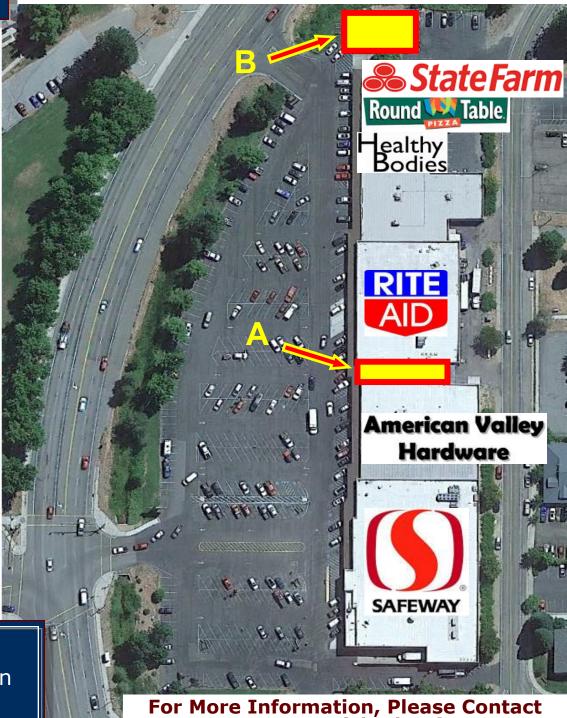

## For Lease

**Plumas Pines Center** 

50 E Main St., Quincy, CA 95971

Size/Rate: A - 2,400 SF @ 1.25/SF + NNN

B - 2,792 SF Restaurant at 1.25/SF + NNN

Tenants:

Safeway American Valley Hardware Rite Aid **Healthy Bodies** Round Table Pizza State Farm Insurance Plumas District Hospital